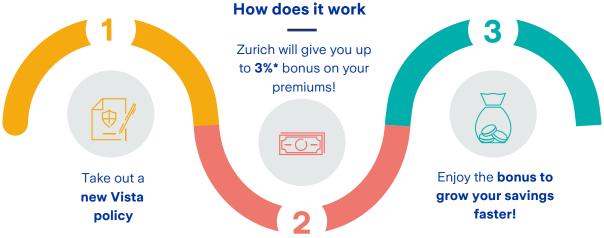

Get a new **Vista policy** and enjoy up to 3% bonus on your policy value

# How to qualify

One offer per application, offer applicable on new Vista policies only. The additional bonus of units will be given on the policy. The total bonus is allocated over the first

12 months of the policy.

Bonus level is determined by your premium amount and your policy term. Offer is only valid on policies where the term selected is a minimum of 10 years and a maximum of 25 years.

The offer is valid from 1st to 30th November, 2023. Policies must be issued by 31st December, 2023.