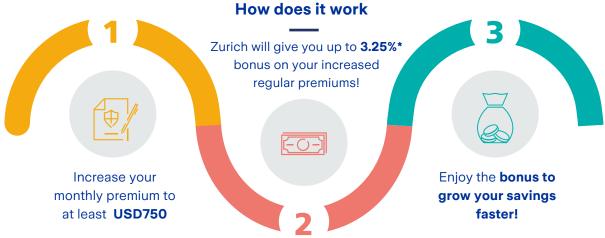

Get an additional bonus of up to **0.75%**, making a **total of up to 3.25% bonus** on your increased regular premiums.

| _  |       |      |       |       |
|----|-------|------|-------|-------|
| П  | ictri | but. | or N  | ama:  |
| וט | เวนเ  | Dut  | רו וט | lame: |

# How to qualify

\* The total bonus will be based on the regular premium thresholds of either bronze, silver or gold.

| Bonus type | Existing bonus | Offer bonus | Total bonus |  |
|------------|----------------|-------------|-------------|--|
| Bronze     | 0.50%          | 0.25% 0.75% |             |  |
| Silver     | 1.50%          | 0.50%       | 2.00%       |  |
| Gold       | 2.50%          | 0.75%       | 3 25%       |  |

# Monthly premiums in USD

| Standard  | Bronze      | Silver        | Gold    |
|-----------|-------------|---------------|---------|
| 300 - 749 | 750 – 1,249 | 1,250 – 1,999 | 2,000 + |