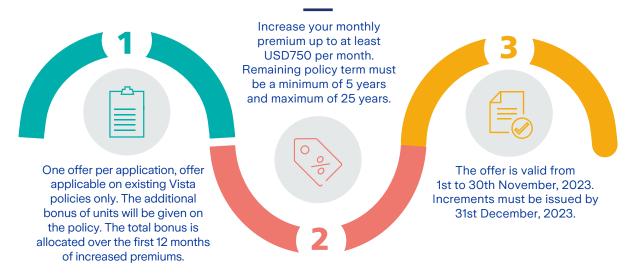

## Special offer terms and conditions

- This offer is applicable to existing Vista (version Vista 3 and above) policies issued after 1st January, 2005. To qualify for this offer, submit the signed offer flyer along with your increment application for monthly premium up to USD750 (or currency equivalent) or more.
- Bonuses are calculated on the term remaining to the earlier of the policy maturity date or the 25th policy anniversary.
- The additional bonus allocation is made in the first year of the increased premium.
- The increased premium must be maintained for 18 months. If you stop or reduce premiums within 18 months, the bonus allocated to your policy will be reduced or removed.
- This offer only applies to policies that have a premium due date within the offer period.
- This offer must be read in conjunction with the product literature and the Policy Terms and Conditions (available on request from your financial professional).
- This offer does not apply to single premiums.
- Should unforeseen circumstances require Zurich to change the terms and conditions of the offer or withdraw the offer prior to the policy being issued, Zurich shall have the right to do this. Notification of any such change or withdrawal will be provided.
- Zurich's interpretation and decision on all matters relating to the offer shall be final, binding and conclusive. No appeals will be accepted.